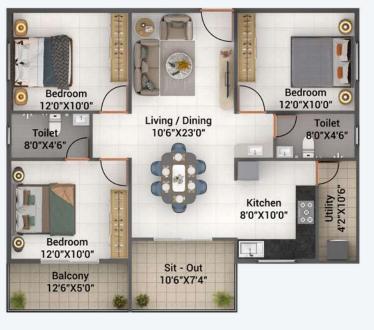

| Flat No     | 2        |
|-------------|----------|
| Туре        | 3 ВНК    |
| Facing      | North    |
| Carpet Area | 987 Sft  |
| SBA         | 1330 Sft |

| Flat No     | 3,4      |
|-------------|----------|
| Туре        | 3 ВНК    |
|             |          |
| Facing      | North    |
| Carpet Area | 1012 Sft |
|             |          |
| SBA         | 1373 Sft |