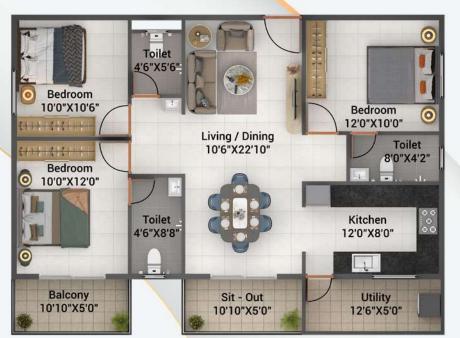

2. OUTDOOR GYM

3. CHILDREN PLAY AREA

4. PARK

5. STP

6. TRANSFORMER YARD

| Flat No     | 1        |
|-------------|----------|
| Туре        | 3 ВНК    |
| Facing      | North    |
| Carpet Area | 1132 Sft |
| SBA         | 1518 Sft |