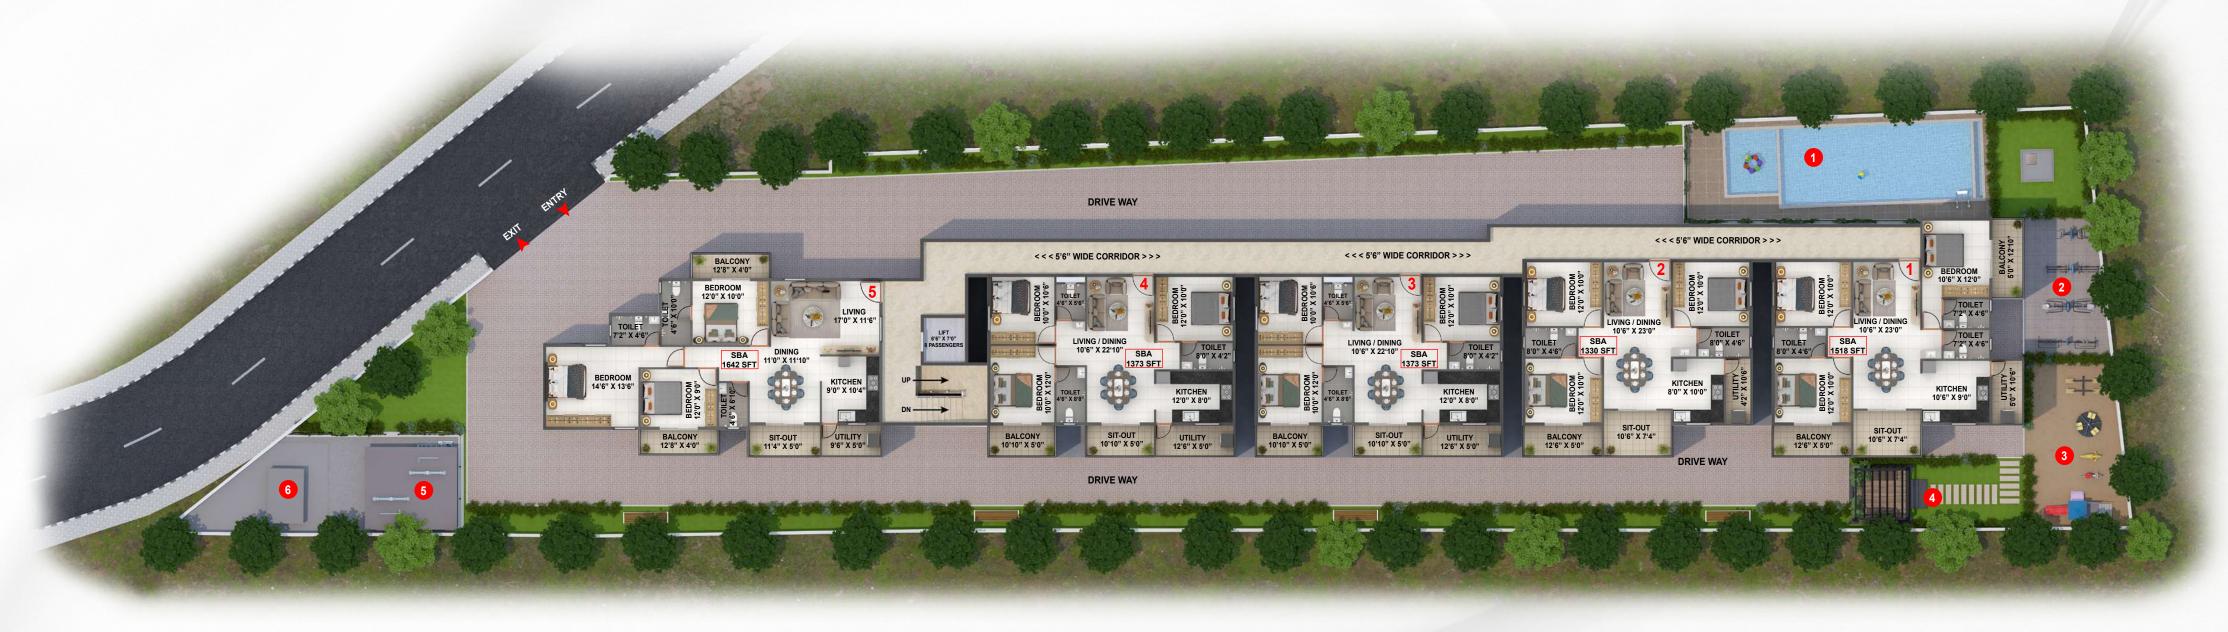

## MASTER PLAN

| No. of Floors | G + 4 Floors |
|---------------|--------------|
| No. of Flats  | 20 Flats     |
| Parking       | Ground Floor |
| Lifts         | 1 Lift       |

1. SWIMMING POOL WITH KIDS POOL

2. OUTDOOR GYM

3. CHILDREN PLAY AREA

4. PARK

5. STP

6. TRANSFORMER YARD

| Flat No     | 1        |
|-------------|----------|
| Туре        | 3 ВНК    |
| Facing      | North    |
| Carpet Area | 1132 Sft |
| SBA         | 1518 Sft |

| Flat No     | 2        |
|-------------|----------|
| Туре        | 3 ВНК    |
| Facing      | North    |
| Carpet Area | 987 Sft  |
| SBA         | 1330 Sft |

| Flat No     | 3,4      |
|-------------|----------|
| Туре        | 3 ВНК    |
|             |          |
| Facing      | North    |
| Carpet Area | 1012 Sft |
|             |          |
| SBA         | 1373 Sft |

| Flat No     | 5        |
|-------------|----------|
| Туре        | 3 BHK    |
| Facing      | East     |
| Carpet Area | 1222 Sft |
| SBA         | 1642 Sft |