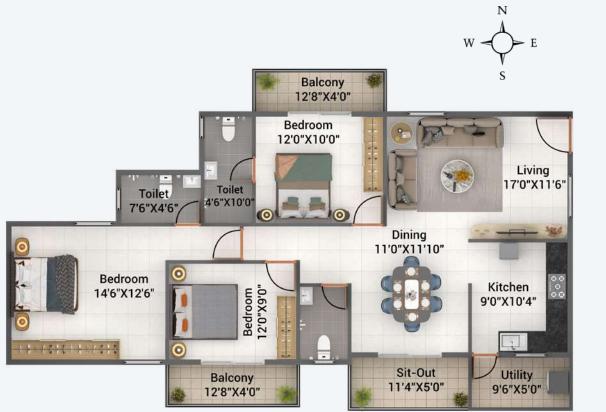

| Flat No     | 5        |
|-------------|----------|
| Туре        | 3 BHK    |
| Facing      | East     |
| Carpet Area | 1222 Sft |
| SBA         | 1642 Sft |