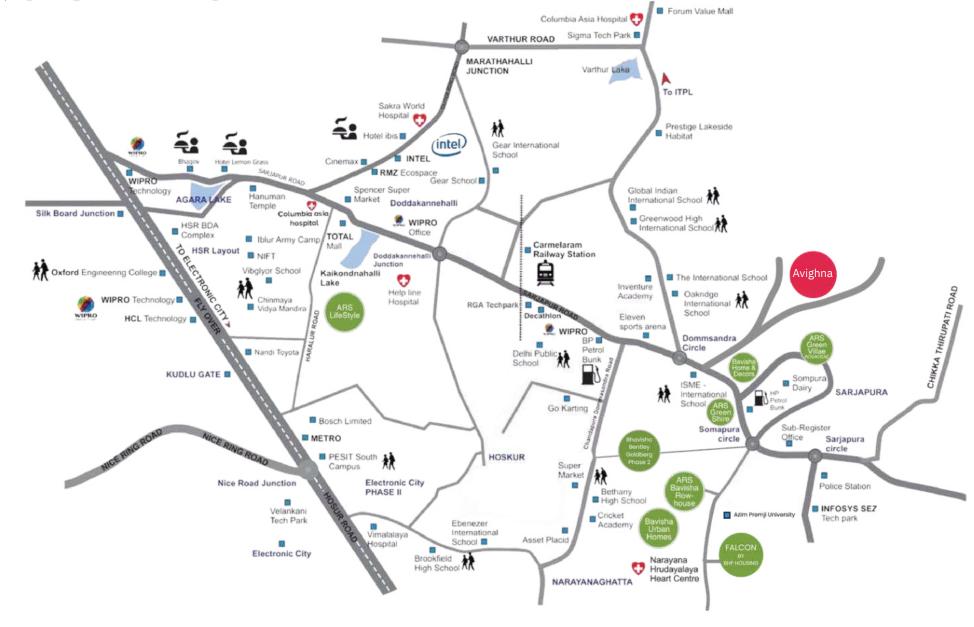

rs and SS fittings

#### WINDOWS

UPVC sliding windows with mosquito mesh

#### FLOORING

Polished vitrified tiles flooring with 3" skirting in drawing, kitchen, dining and bedrooms
Anti-skid ceramic tiles for balconies and utilities

#### KITCHEN

Glazed tiles dadoing upto 2'0" height

#### TOILETS

Anti-skid ceramic tiles flooring and glazed ceramic tiles dadoing up to 8'0"

Jaquar or equivalent make ISI CP and sanitary fittings

#### **PLUMBING**

CPVC water Supply Lines

#### **ELECTRIFICATION**

Anchor or equivalent make

#### COMMUNICATION

TV points in living room

#### GENERATOR

Power back-up provided with load controller for each flat Additional power back-up for water pump and common area lightings

#### LIFT

Lift with a capacity of 8 passengers of reputed make.

LOCATION MAP





#### **BHAVISHA PROPERTIES**

#001, 3rd Floor, Sy No. 55/1 Yamare, Sarjapur Road, Bengaluru, Karnataka - 562 125

Website: www.bhavishahomes.com Email: bavishaproperties@gmail.com