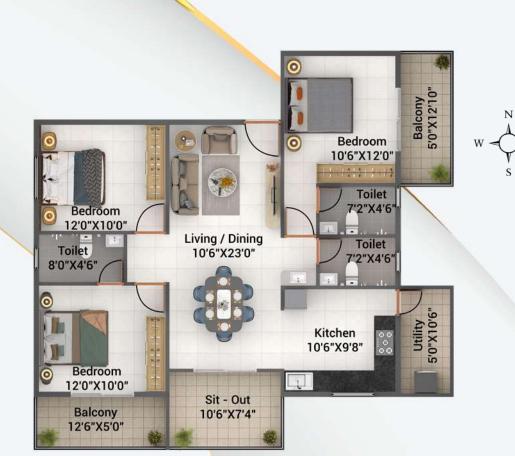

2. OUTDOOR GYM

3. CHILDREN PLAY AREA

4. PARK

5. STP

6. TRANSFORMER YARD

| Flat No     | 1        |
|-------------|----------|
| Туре        | 3 ВНК    |
| Facing      | North    |
| Carpet Area | 1132 Sft |
| SBA         | 1518 Sft |