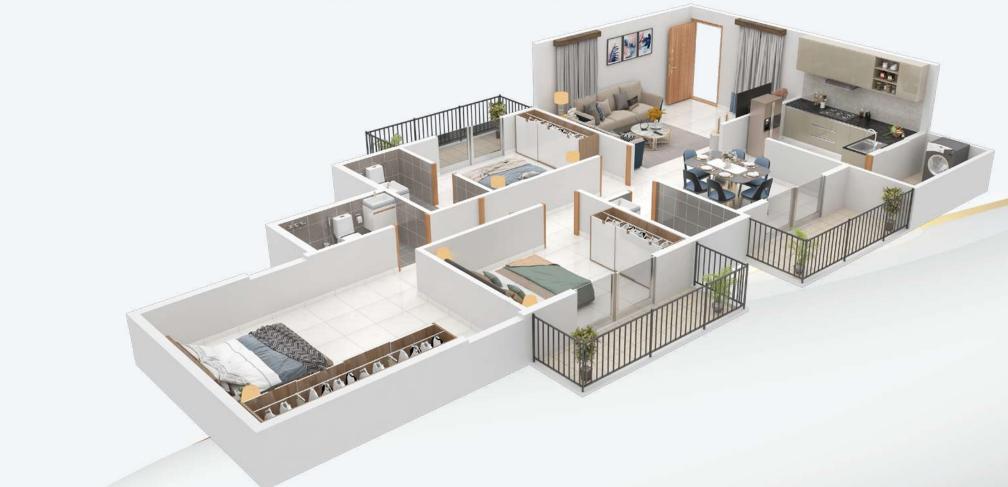

## MASTER PLAN

| No. of Floors | G + 4 Floors |
|---------------|--------------|
| No. of Flats  | 20 Flats     |
| Parking       | Ground Floor |
| Lifts         | 1 Lift       |

1. SWIMMING POOL WITH KIDS POOL

2. OUTDOOR GYM

3. CHILDREN PLAY AREA

4. PARK

5. STP

6. TRANSFORMER YARD

| Flat No     | 1        |
|-------------|----------|
| Туре        | 3 ВНК    |
| Facing      | North    |
| Carpet Area | 1132 Sft |
| SBA         | 1518 Sft |

| Flat No     | 2        |
|-------------|----------|
| Туре        | 3 ВНК    |
| Facing      | North    |
| Carpet Area | 987 Sft  |
| SBA         | 1330 Sft |

| Flat No     | 3,4      |
|-------------|----------|
| Туре        | 3 ВНК    |
|             |          |
| Facing      | North    |
| Carpet Area | 1012 Sft |
|             |          |
| SBA         | 1373 Sft |

| Flat No     | 5        |
|-------------|----------|
| Туре        | 3 BHK    |
| Facing      | East     |
| Carpet Area | 1222 Sft |
| SBA         | 1642 Sft |